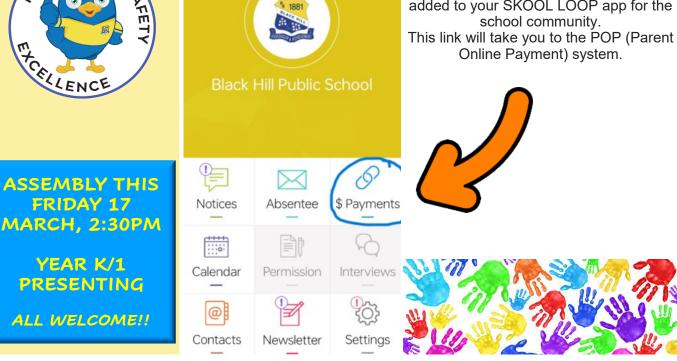

## POP PAYMENTS ARE NOW ON SKOOL LOOP

The school's payment link has been added to your SKOOL LOOP app for the school community. This link will take you to the POP (Parent Online Payment) system.