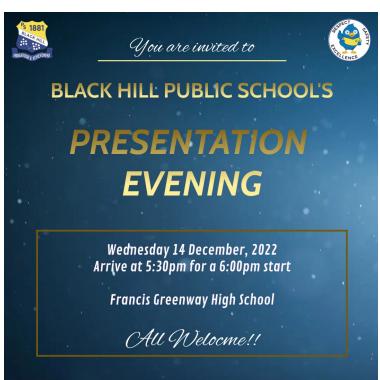

**Wed 14 Dec—** Presentation Evening, FGHS, 5:30pm

Fri 16 Dec— STUDENTS' LAST DAY OF TERM 4

### PRESENTATION EVENING

Wednesday 14 December, 2022. Please arrive at 5:30pm for a 6:00pm start. Francis Greenway High School.