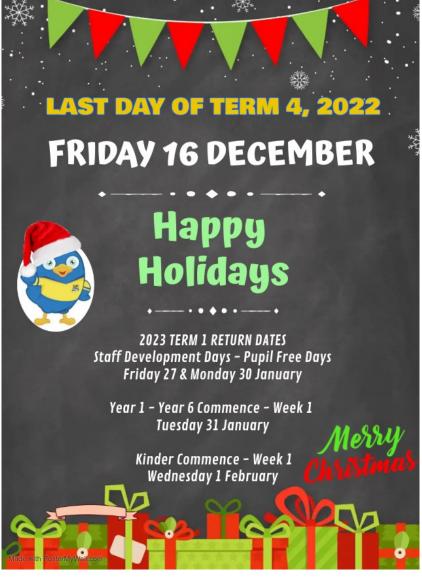

**Wed 14 Dec—** Presentation Evening, FGHS, 5:30pm

Fri 16 Dec— STUDENTS' LAST DAY OF TERM 4

# TERM 1 - 2023 Jan / Feb / Mar / Apr

Fri 27 - Mon 30 Jan— Staff Development Days. Pupil Free Days

Tues 31 Jan— YEAR 1 - YEAR 6 COMMENCE TERM 1, WEEK 1

Wed 1 Feb— KINDER COMMENCE TERM 1, WEEK 1