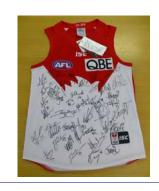

### Raffle

Don't forget to buy your raffle tickets for the Sydney Swans 2016 team jersey signed by the players.

Raffle tickets are available at the office for:

### \$2 per ticket or \$5 for 3

tickets to raise funds to improve technology in our school.

Drawn on Presentation Night Dec 14. .