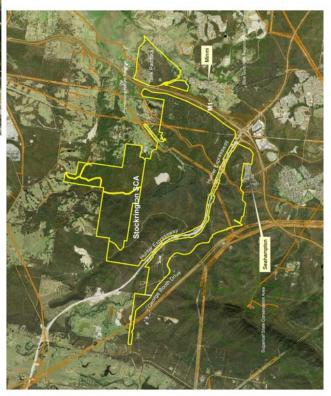

#### Land transfer to National Parks and Wildlife Service - what does it mean for you?

...... Former Coal and Allied offset lands will be transferred to National Parks and Wildlife Service to become Stockrington State Conservation Area. Come and meet your new neighbour and talk about your interests and concerns

We are interested in:

- listening to ideas, concerns and solutions for management
- working with local communities and neighbours addressing illegal rubbish dumping

#### Where to find us:

Sunday 6th November at Minmi Public School Fete - 10.30 am to 2.30 pm Saturday 26th November at Blackhill Public School - 10 am to 2 pm Sunday 27th November at Seahampton cnr George Booth Drive & Seahampton Road - 10 am to 2pm

or call Ranger Kathleen Straw on Ph 02 4946 4105

This project is a NSW EPA Waste Less, Recycle More initiative funded from the waste levy.

#### **Stockrington Lands**

The Coal & Allied offset lands have finally been transferred to National Parks and Wildlife Service, and will become Stockrington **State Conservation Area**. The attached flyer on the preceding page from Ranger Kathleen Straw details a Community information day at Black Hill School on Saturday Nov 26, 2016 (10am to 2pm). Please come along and meet your new neighbour—and talk about your interests and concerns.