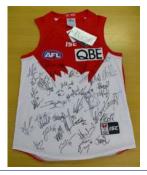

#### Raffle

Don't forget to buy your raffle tickets for the Sydney Swans 2016 team jersey signed by the players.

Raffle tickets are available at the office for:

#### \$2 per ticket or \$5 for 3

tickets to raise funds to improve technology in our school.

Drawn on Presentation Night Dec 14. .